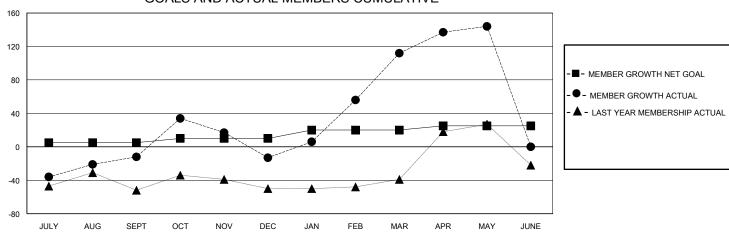

## District 118 R

Results as of: 5/31/2024

GMT: LOCATION Republic of Türkiye GMT CA

| Clubs                 |               |           |               | Members               |                        |                         |                                                    |  |  |
|-----------------------|---------------|-----------|---------------|-----------------------|------------------------|-------------------------|----------------------------------------------------|--|--|
| RESULTS FOR 2023-2024 |               |           |               | RESULTS FOR 2023-2024 |                        |                         |                                                    |  |  |
| QUARTER               | NEW CLUB GOAL | NEW CLUBS | DROPPED CLUBS | QUARTER MEME          | BER GROWTH NET<br>GOAL | MEMBER GROWTH<br>ACTUAL | DROPPED<br>MEMBERS ACTUAL<br>(including transfers) |  |  |
| JULY/AUG/SEPT         | 0             | 1         | 0             | JULY/AUG/SEPT         | 5                      | 58                      | 65                                                 |  |  |
| OCT/NOV/DEC           | 0             | 1         | 0             | OCT/NOV/DEC           | 5                      | 69                      | 65                                                 |  |  |
| JAN/FEB/MAR           | 1             | 3         | 0             | JAN/FEB/MAR           | 10                     | 140                     | 11                                                 |  |  |
| APR/MAY/JUNE          | 0             | 1         | 0             | APR/MAY/JUNE          | 5                      | 66                      | 33                                                 |  |  |

## GOALS AND ACTUAL MEMBERS CUMULATIVE

| DROPPED CLUBS: 0 |     | 41 CLUBS OF 67 ADDED 1 OR MORE<br>NEW MEMBERS | GENDER DISTRIBUTION  MALE 573 (43.28%) |              |     |
|------------------|-----|-----------------------------------------------|----------------------------------------|--------------|-----|
| DROPPED MEMBERS  |     |                                               | FEMALE                                 | 751 (56.72%) |     |
| DECEASED         | 5   | CLICK HERE FOR CUMULATIVE                     | TOTAL FAMILY UNIT MEMBERS              |              | 238 |
| CLUB CANCELLED   | 0   | MEMBERSHIP DATA                               |                                        | DAVING HALF  | 125 |
| OTHER            | 169 |                                               | FAMILY MEMBERS PAYING HALF DUES        |              | 123 |
| TOTAL            | 174 |                                               | 1000                                   |              |     |