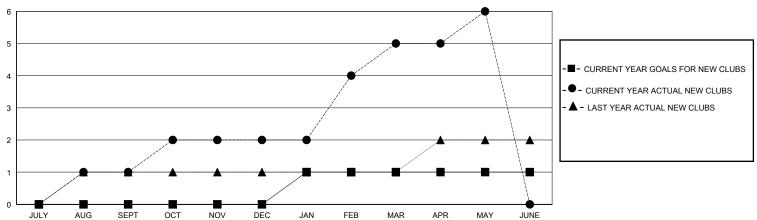

## District 118 R

Results as of: 5/31/2024

GMT: LOCATION Republic of Türkiye GMT CA

| Clubs                 |               |           |               | Members               |                        |                         |                                                    |  |  |
|-----------------------|---------------|-----------|---------------|-----------------------|------------------------|-------------------------|----------------------------------------------------|--|--|
| RESULTS FOR 2023-2024 |               |           |               | RESULTS FOR 2023-2024 |                        |                         |                                                    |  |  |
| QUARTER               | NEW CLUB GOAL | NEW CLUBS | DROPPED CLUBS | QUARTER MEME          | BER GROWTH NET<br>GOAL | MEMBER GROWTH<br>ACTUAL | DROPPED<br>MEMBERS ACTUAL<br>(including transfers) |  |  |
| JULY/AUG/SEPT         | 0             | 1         | 0             | JULY/AUG/SEPT         | 5                      | 58                      | 65                                                 |  |  |
| OCT/NOV/DEC           | 0             | 1         | 0             | OCT/NOV/DEC           | 5                      | 69                      | 65                                                 |  |  |
| JAN/FEB/MAR           | 1             | 3         | 0             | JAN/FEB/MAR           | 10                     | 140                     | 11                                                 |  |  |
| APR/MAY/JUNE          | 0             | 1         | 0             | APR/MAY/JUNE          | 5                      | 66                      | 33                                                 |  |  |

## GOALS AND ACTUAL NEW CLUBS CUMULATIVE